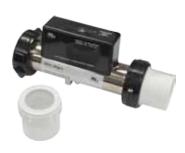

# Inline Heater

#### 935213-2X

V/Hz: 115V/60Hz Heater: 1.5 Kw

High Limit Temperature: 118° Description: 7", Inline, Pressure Bathing Temperature: 102°-104°