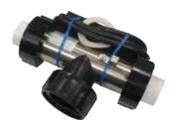

# Inline Heater

#### 935212-2X

V/Hz: 115V/60Hz Heater: 1.5 Kw

High Limit Temperature: 118° Description: 7", Inline, Pressure Bathing Temperature: 102°-104°