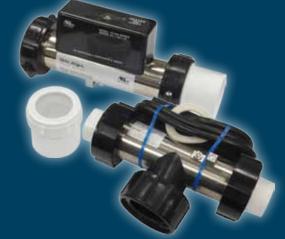

# Tee Heater

#### 935211-2X

V/Hz: 115V/60Hz Heater: 1.5 Kw

High Limit Temperature: 118° Bathing Temperature: 102°-104°