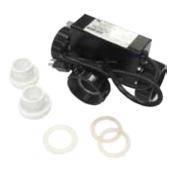

# Inline Heater

#### 935212-2X

V/Hz: 115V/60Hz Heater: 1.5 Kw

High Limit Temperature: 118° Description: 7", Inline, Pressure Bathing Temperature: 102°-104°