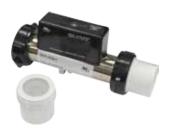

# Tee Heater

#### 935211-2X

V/Hz: 115V/60Hz Heater: 1.5 Kw

High Limit Temperature: 118° Bathing Temperature: 102°-104°