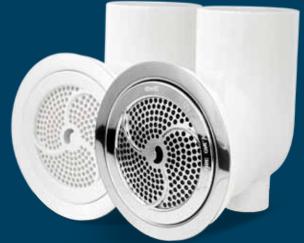

## **Parts**Overview

Metal escutcheon - 282401 Stainless steel

White escutcheon - 282401-CW

Suction front - 302200-PC

Chromed ABS, cover with wall fitting

Suction front, white - 302200-CW

Safety suction elbow - 302201M

90°, 1.5" ID, white PVC, height 4.3"  $\,$ 

Clamp - 8010156

Clamp for safety relief

Elbow - 73890

White PVC elbow for safety relief

Note: only use silicone when mounting the suction on the tub. Hole size 2.8"