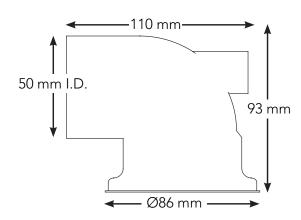

t series





# **Slimline**Suction

Balboa Water Group has extended the Slimline range and designed a slim, minimalistic suction that will complement any whirlpool. The suction has a flow rate of 101 GPM/23 m3/h and the complete suction has a safety relief function, to guarante your safety while relaxing in your whirlpool.

## **Parts**Overview

Metal escutcheon - 282401 Stainless steel

White escutcheon - 282401-CW

Suction front - 302200-PC

Chromed ABS, cover with wall fitting

Suction front, white - 302200-CW

Safety suction elbow - 302201M

90°, 1.5" ID, white PVC, height 4.3"  $\,$ 

Clamp - 8010156

Clamp for safety relief

Elbow - 73890

White PVC elbow for safety relief

Note: only use silicone when mounting the suction on the tub. Hole size 2.8"



#### **Product**Measurements



### **Slimline**Jets



The Slimline suction is part of the Slimline range. See our leaflet for complete overview of Slimline air jet and water jets.

Slimline - the stylish and modern solution for your whirlpool!