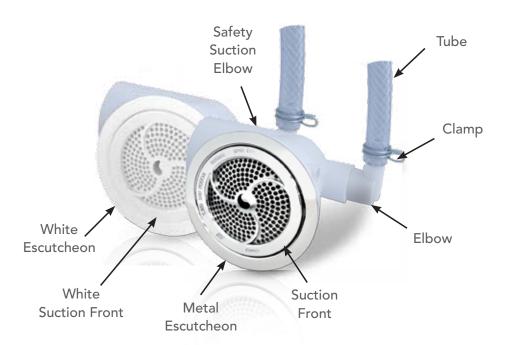

## **Parts**Overview

Metal escutcheon - 282401 Stainless steel

White escutcheon - 282401-CW

Suction front - 302200-PC

Chromed ABS, cover with wall fitting

Suction front, white - 302200-CW

Safety suction elbow - 302201M

90°, 1.5" ID, white PVC, height 4.3"  $\,$ 

Clamp - 8010156

Clamp for safety relief

Elbow - 73890

White PVC elbow for safety relief

Note: only use silicone when mounting the suction on the tub. Hole size 2.8"