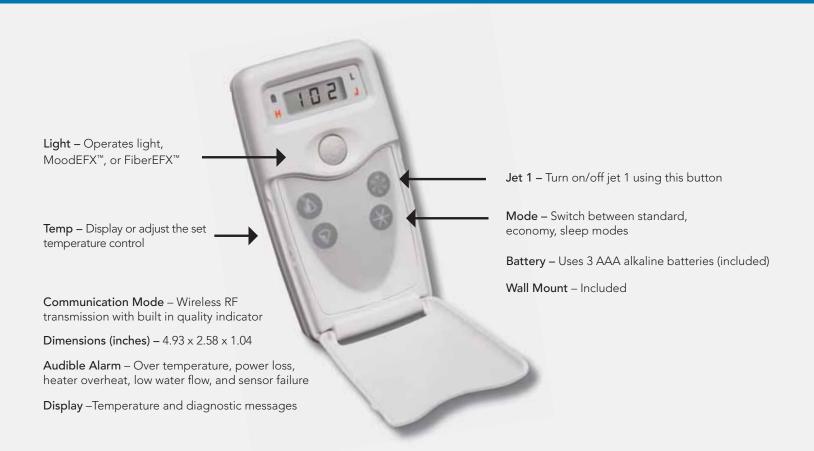

#### Complete in-home control for your backyard spa

Designed for indoor use, the Balboa SpaMonitor<sup>™</sup> is a wireless hot tub control, attractive in style and easy to operate. With an easy to read backlit LCD display and button operation that mounts right to the wall inside your home. Innovative features allow you to display or adjust the water temperature, turn on/off the jets, turn on/off spa or fiberoptic lights, and personalize programming between standard, economy and sleep modes.

### Peace of mind

One of the key functions of the SpaMonitor is to continuously monitor the health of your spa. The built in audible alarm will sound an alert if necessary, allowing you to rest easy each and every day. A pleasure to own, the Balboa SpaMonitor will conveniently control your spa.