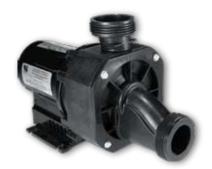

|              |      | GEMINI VARIABLE SPEED PUMP M |                          |                                |
|--------------|------|------------------------------|--------------------------|--------------------------------|
| Bulk<br>Qty. | AMPS | Style                        | C-Cord With<br>Plug Only | AC-Air Switch<br>& Cord w/plug |
| 75           | 8.5  | NR2                          | 0035F00C                 | 0034F00C                       |
| 75           | 12.5 | NR4                          | 0059F00C                 | 0060F00C                       |