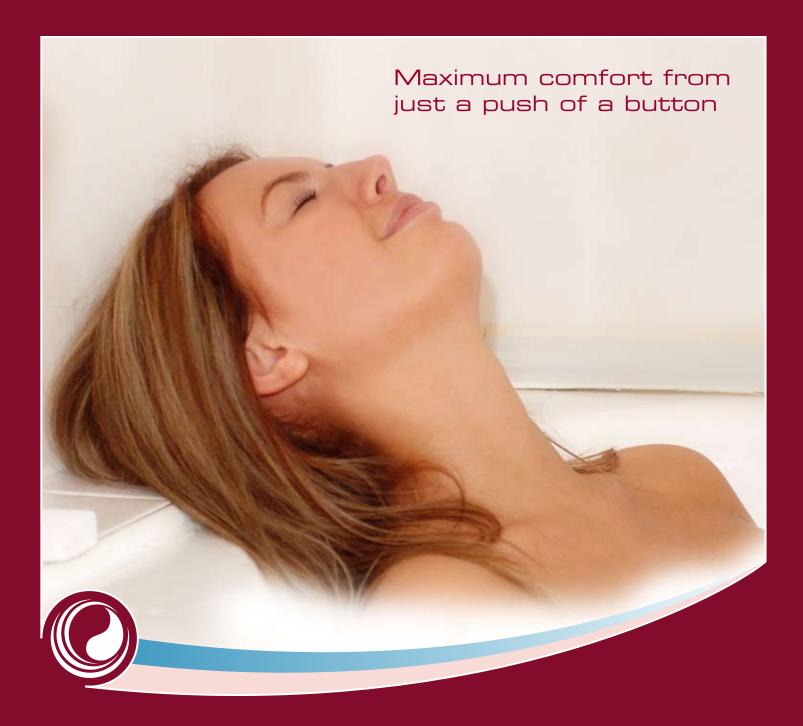

## Gemini Variable Speed Control System

Balboa's Gemini Variable Speed Control Kit is ideal for all whirlpool baths. With the touch of a button you can control the water temperature to your exact specification for maximum comfort.