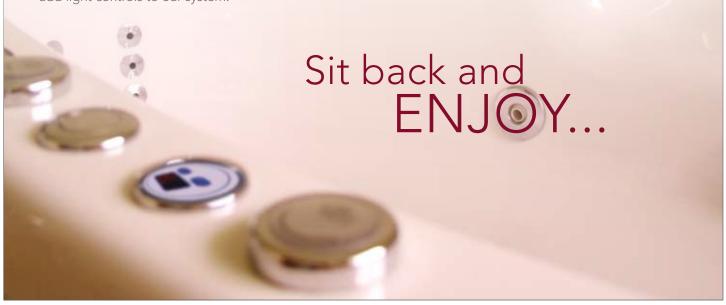

The RND 2 button panel controls a Variable Speed Pump (the variable speed pump can be run in "Wave Mode"), water level and temperature sensor, and a programmable 30 minute timer. You can also add light controls to our system.