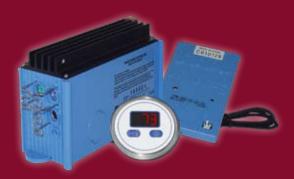

## **GEMINI ELECTRONIC CONTROL SYSTEM KIT (PN 99770)**

RND 2 Button Panel With LED Pump Readout (PN 99722)

Temperature/Water Sensor (PN 99736)

Variable Speed Controller (PN 99734)

6 Foot Cable (PN 99730)

**IODELS** 